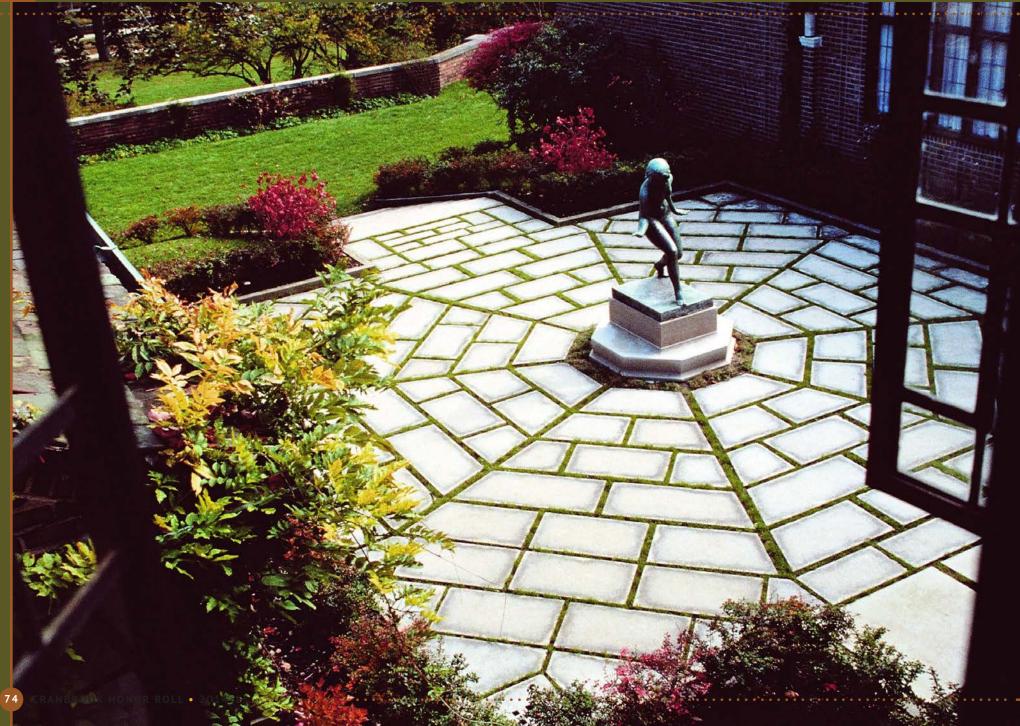

Over the summer of 2015, craftsmen constructed two stone walls along Lone Pine Road in the vicinity of the new exit from the Cranbrook House parking lot. These walls join the old ones that frame the newly-restored Yellin Gates which were installed and dedicated in November.

Walls are a significant part of the historic hardscape around Cranbrook. Within the campuses of the Schools or the Academy of Art, they offer places to sit in the sunshine, catching up with friends or enjoying a book. Around the perimeter of Cranbrook, walls serve to embrace the space.

With every wall, there is a door or a gate or an opening that breaks the barrier and invites those outside in and encourages those in to go out. Inviting others in, and encouraging outward bound service, outreach and learning, are crucial to what we do at Cranbrook.