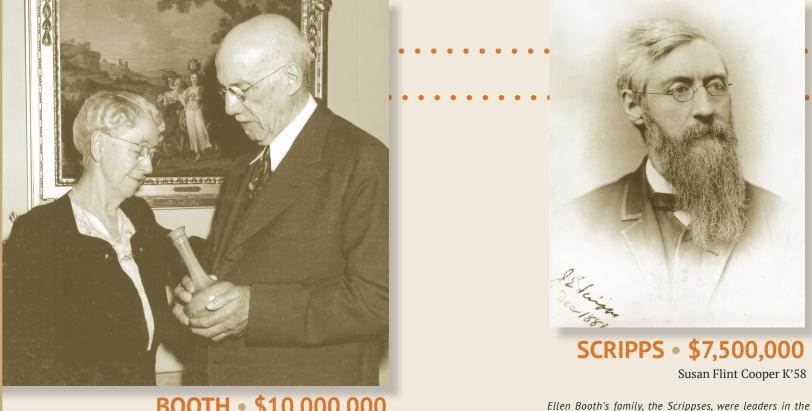

newspaper publishing industry at the turn of the 20th

century. The Scripps family was the foundation upon which

many of Cranbrook's early successes were built.

# BOOTH • \$10,000,000

George Gough and Ellen Scripps Booth Maxine and Stuart Frankel

George and Ellen Booth founded Cranbrook in 1904 and guided its growth into one of the world's leading centers for education, science and art. The idea for Cranbrook arose, in part, of their belief that beauty was essential to life and could inspire great thinking and creativity. That belief still inspires the Cranbrook vision today.

# SAARINEN • \$5,000,000

Henry Scripps and Carolyn Booth Peter and Julie Fisher Cummings K'73 Frederick and Barbara Erb C'41 James and Virginia Beresford Fox Rose M. Shuey

Renowned Finnish architect Eliel Saarinen joined the Booths in the mid-1920s to help bring their dream of Cranbrook to fruition. With sweeping vision and an unparalleled eye for detail, Saarinen's design for Cranbrook and its buildings made it one of the world's most admired campuses.